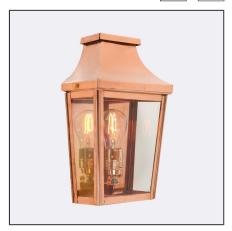

Ö≓Ö

| Type of luminaire                                                                                                                   |                  |  |
|-------------------------------------------------------------------------------------------------------------------------------------|------------------|--|
| Type of lumianire                                                                                                                   | Wall luminaire.  |  |
| Photometric body                                                                                                                    | Uncovered light. |  |
| Characteristics of the luminaire Classic-style wall-mounted luminaire made of copper. For lighting private areas and public spaces. |                  |  |
|                                                                                                                                     |                  |  |

| General information     |                                                                                                                                                    |
|-------------------------|----------------------------------------------------------------------------------------------------------------------------------------------------|
| Materials               | Luminaire made of copper. Lens - clear polycarbonate, UV stabilized. EPDM cable gland.                                                             |
| Mounting method         | Fixing the luminaire: using the attached mounting box.                                                                                             |
| Terminal                | Connection terminals: max 2x2,5mm², possibility to connect luminaire in loop max 2x1,5mm². A round wire in the isolation with a diameter ø710,5mm. |
| Type of light source    | E27 lamp<br>Replaceable light source by an end-user.                                                                                               |
| Net weight of luminaire | 1,1kg                                                                                                                                              |
| Box dimensions [cm]     | 22x15x33                                                                                                                                           |