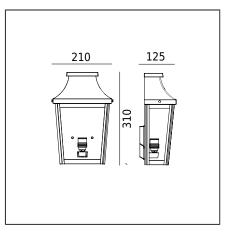

| General information     |                                                                                                                                                    |
|-------------------------|----------------------------------------------------------------------------------------------------------------------------------------------------|
| Materials               | Luminaire made of copper. Lens - clear polycarbonate, UV stabilized. EPDM cable gland.                                                             |
| Mounting method         | Fixing the luminaire: using the attached mounting box.                                                                                             |
| Terminal                | Connection terminals: max 2x2,5mm², possibility to connect luminaire in loop max 2x1,5mm². A round wire in the isolation with a diameter ø710,5mm. |
| Type of light source    | E27 lamp<br>Replaceable light source by an end-user.                                                                                               |
| Net weight of luminaire | 1,1kg                                                                                                                                              |
| Box dimensions [cm]     | 22x15x33                                                                                                                                           |