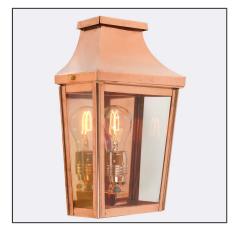

| Type of luminaire                |                                                                                           |  |
|----------------------------------|-------------------------------------------------------------------------------------------|--|
| Type of lumianire                | Wall luminaire.                                                                           |  |
| Photometric body                 | Uncovered light.                                                                          |  |
| Characteristics of the luminaire | Classic design luminaire made of copper.<br>For lighting private areas and public spaces. |  |

|                         | 3 3                                                                                                                                                |
|-------------------------|----------------------------------------------------------------------------------------------------------------------------------------------------|
| General information     |                                                                                                                                                    |
| Materials               | Luminaire made of copper. Lens - clear polycarbonate, UV stabilized. EPDM cable gland.                                                             |
| Mounting method         | Fixing the luminaire: using the attached mounting box.                                                                                             |
| Terminal                | Connection terminals: max 2x2,5mm², possibility to connect luminaire in loop max 2x1,5mm². A round wire in the isolation with a diameter ø710,5mm. |
| Type of light source    | E27 lamp<br>Replaceable light source by an end-user.                                                                                               |
| Net weight of luminaire | 1,6kg                                                                                                                                              |
| Box dimensions [cm]     | 27x17x42                                                                                                                                           |