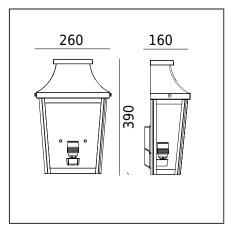

| Type of luminaire                |                                                                                           |  |
|----------------------------------|-------------------------------------------------------------------------------------------|--|
| Type of lumianire                | Wall luminaire.                                                                           |  |
| Photometric body                 | Uncovered light.                                                                          |  |
| Characteristics of the luminaire | Classic design luminaire made of copper.<br>For lighting private areas and public spaces. |  |

|                         | 3 3